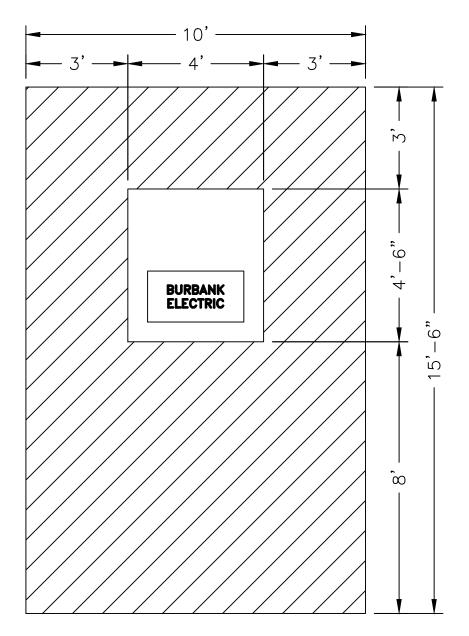

## 4' X 4'-6" SINGLE PHASE TRANSFORMER PAD CLEARANCES REQUIREMENTS

## NOTES:

- 1. PRIOR TO INSTALLATION, CONTACT BURBANK WATER AND POWER INSPECTOR AT (818) 238-3590 TO SCHEDULE INSPECTION AT LEAST 48 HOURS IN ADVANCE.
- 2. REFER TO DRAWINGS S-464 AND S-821 FOR INSTALLATION AND GROUNDING DETAILS.
- 3. REDUCED CLEARANCE REQUESTS MAY BE CONSIDERED ON A CASE BY CASE BASIS FOR LOW-HEIGHT RESIDENTIAL RETAINING WALLS AROUND SINGLE PHASE PADMOUNT TRANSFORMERS. SEE DRAWING S-464. WRITTEN PRE-APPROVAL BY BWP REQUIRED.