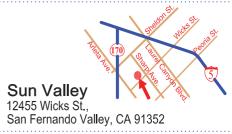

# Sun Valley

CD #6

(near Sheldon-Arleta Park)

12455 Wicks St., San Fernando Valley, CA 91352 Mulch Delivered to this Location: Tue and Thu Hours of operation: Everyday 7:00 AM - 5:00 PM