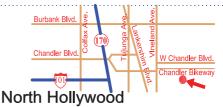

# North Hollywood

CD #2

Corner of Vineland Ave. & W. Chandler Blvd.
San Fernando Valley, CA 91601
Mulch Delivered to this Location: Mon and Thu
Hours of operation: Everyday 7:00 AM - 5:00 PM