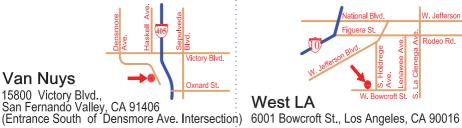

## Van Nuys

CD #6

(near D.C. Tillman Plant)

(Entrance South of Densmore Ave. Intersection) 15800 Victory Blvd., San Fernando Valley, CA 91406 Mulch Delivered to this Location: Mon Hours of operation: Mon-Fri 7:00 AM - 3:30 PM

## West L.A.

CD #10

6001 Bowcroft St., Los Angeles, CA 90016 Mulch Delivered to this Location: Thu Hours of operation: Everyday 7:00 AM - 5:00 PM

ALTHOUGH THE CONTENTS OF THIS MULCH HAVE BEEN SCREENED, THERE MAY STILL REMAIN A SMALL PORTION OF NON-GREENWASTE MATERIAL IN THE MULCH.