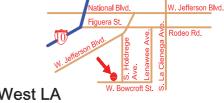

## West L.A.

CD #10

6001 Bowcroft St., Los Angeles, CA 90016 Mulch Delivered to this Location: Thu Hours of operation: Everyday 7:00 AM - 5:00 PM

ALTHOUGH THE CONTENTS OF THIS MULCH HAVE BEEN SCREENED, THERE MAY STILL REMAIN A SMALL PORTION OF NON-GREENWASTE MATERIAL IN THE MULCH.