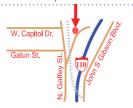

#### San Pedro

CD #15

1400 N. Gaffey St., San Pedro, CA 90731 Mulch Delivered to this Location: Fri Hours of operation: Everyday 7:00 AM - 5:00 PM