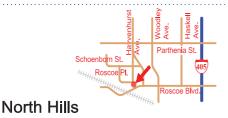

## North Hills

CD#12

(near Van Nuys Airport)
16600 Roscoe PL., North Hills, CA 91343
Mulch Delivered to this Location: Wed & Fri
Hours of operation: Everyday 7:00 AM - 6:00 PM