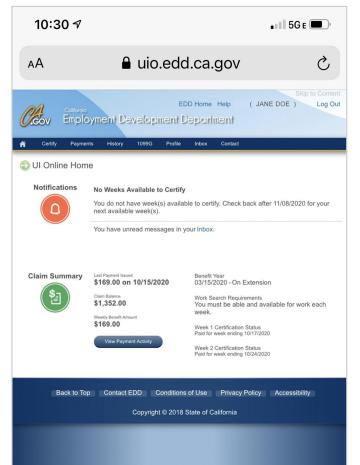

# **1. California Employment Development (EDD) Account Home**

BWP will accept screenshots of your EDD homepage or payment activity page as sufficient proof of receiving unemployment benefits.

# The screenshot must include:

- The individual's name
- Date of the last payment issued

# Example of EDD Homepage